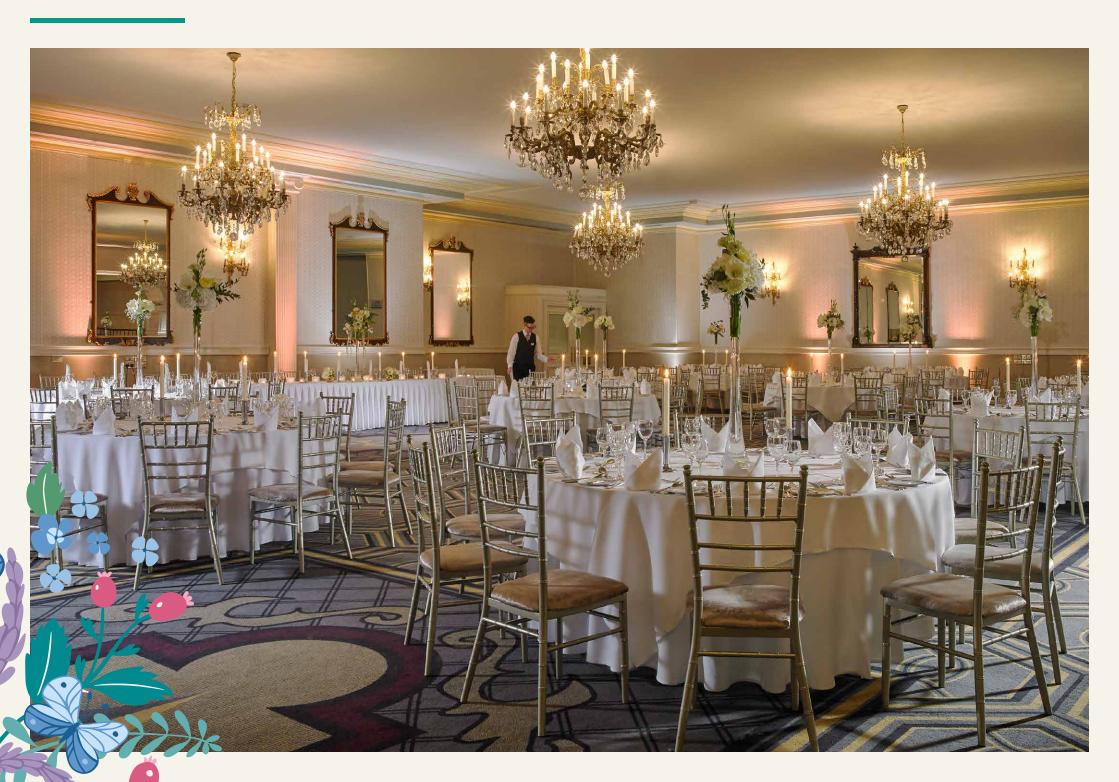

## YOUR ONCE UPON A TIME IS NOW...

The murmur of anticipation as your guests await... your grand entrance into a room filled with family and friends... our Thomson Suite, opulent and spacious and complete with separate dancefloor and bar in the room, is perfect for a lavish affair.

The ballroom can comfortably cater for Wedding parties of 120 guests to 250 guests. The suite may be extended to cater for parties above 250 guests. Enjoy a sumptuous wedding banquet under sweeping arches and raise a toast to your union in a constellation of glittering chandeliers.